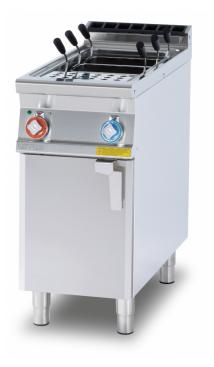

## **CP-94ET** 90 ELECTRIC PASTA COOKERS

Pasta cooker threephase 40 lts. Tank cm. 30,7x50,9x32,7h. Water loading tap + overflow device and floor draining (BASKETS EXCLUDED) (included 1 Head end filler strip mod.TPA-9)

Construction -Fabricated using CrNi 18/10 AISI 304 grade Stainless Steel Scotch-Brite Satin polish Finish, incorporating 2mm thick worktop, rounded edges, chrome details and rear splash back. Tank fabricated in AISI 316. Knobs with waterproof grades IPX5. Model - Professional Electric Pasta Cookers, possible automatic water loading and with level sensor. single or double tanks incorporating built in water fill tap, overfill safety valve and floor drain. Perforated pasta baskets with safety handles, available in different sizes for multiple product cooking. High performance tubolar heating elements, safety thermostat and 4-position switch control. Maintenance - All serviceable parts are accessible by the easy removal of front control panel. Tank cleaning facilitated by rotating coils. Fittings - Appliance is supplied with adjustable feet.

## **CP-94ET** 90 ELECTRIC PASTA COOKERS

| Α | Data plate            |                | В | Electrical connection |              |
|---|-----------------------|----------------|---|-----------------------|--------------|
| D | Cold water connection | ISO 7-1 3/4" M | E | Water drainage        | ISO 7-1 1" M |

| MODEL:          | CP-94ET         |
|-----------------|-----------------|
| DIMENSIONS:     | cm. 40x 90x 90h |
| ELECTRIC POWER: | 13,5 kW         |
| VOLTAGE:        | 400V~3N         |
| FREQUENCY:      | 50/60 Hz        |