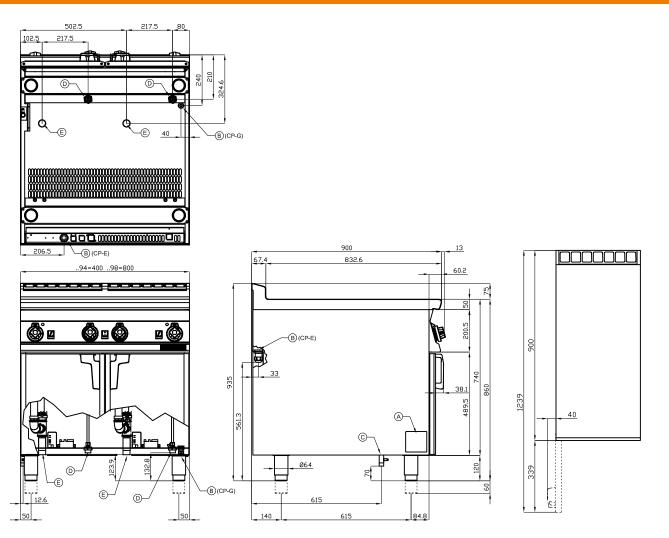

## **CP-94ET** 90 ELECTRIC PASTA COOKERS

| Α | Data plate            |                | В | Electrical connection |              |
|---|-----------------------|----------------|---|-----------------------|--------------|
| D | Cold water connection | ISO 7-1 3/4" M | E | Water drainage        | ISO 7-1 1" M |

| MODEL:          | CP-94ET         |
|-----------------|-----------------|
| DIMENSIONS:     | cm. 40x 90x 90h |
| ELECTRIC POWER: | 13,5 kW         |
| VOLTAGE:        | 400V~3N         |
| FREQUENCY:      | 50/60 Hz        |

kg: 57 m<sup>3</sup>: 0.463 mm: 430x970x1110